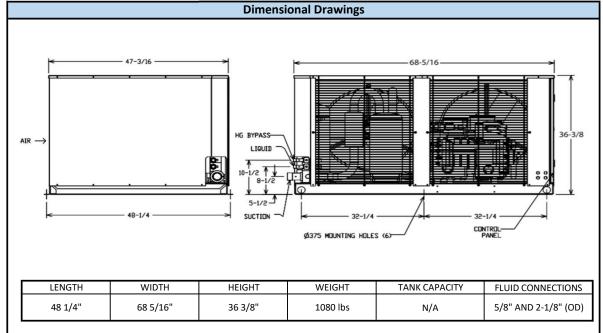

## NSC5000-ECU

**5** Ton External Condensing Unit

## NSC5000-ECU

| Standard Features and Benefits |                                  |                                                                           |                                      |  |
|--------------------------------|----------------------------------|---------------------------------------------------------------------------|--------------------------------------|--|
| Performance                    | Working Temperature Range        | N                                                                         | N/A                                  |  |
|                                | Temperature Stability            | N/A                                                                       |                                      |  |
|                                | Cooling Capacity at 70F          |                                                                           |                                      |  |
|                                | Ambient Temperature (Standard)   | 20°F -                                                                    | 20°F - 100°F                         |  |
|                                | Pump Performance                 |                                                                           |                                      |  |
| User Interface                 | Controls                         | High and Low Pressure Switch                                              |                                      |  |
|                                | Additional Features              | N/A                                                                       |                                      |  |
|                                | Compressor                       | Copeland Discus                                                           |                                      |  |
|                                | Heat Exchanger                   | N                                                                         | N/A                                  |  |
| Refrigeration                  | Refrigerant                      |                                                                           | R404A                                |  |
| Circuit                        | Additional Features              | Access Ports, Service Valves, Liquid Receiver, Sight Glass, Oil Separator |                                      |  |
|                                | Max Heat Rejection               | 195,000 BTU/hr (57.1 kW)                                                  |                                      |  |
| Process Fluid                  | Pump                             |                                                                           |                                      |  |
|                                | Inlet/Outlet                     | 5/8" AND 2-1/8" (OD)                                                      |                                      |  |
| Circuit                        | Reservoir                        | N/A                                                                       |                                      |  |
|                                | Additional Features              | N/A                                                                       |                                      |  |
| Construction                   | Frame                            | Galvanized Steel                                                          |                                      |  |
|                                | Enclosure                        | Painted Steel Enclosure with Easy Access Panels                           |                                      |  |
| Quality                        | Warranty                         | 1 Year Standard Warranty                                                  |                                      |  |
|                                | UL/CSA Certified (Full Assembly) | Certified for Outdoor Use<br>cULus                                        |                                      |  |
|                                | Manufacturing                    | Manufactured in the U.S.A.                                                |                                      |  |
| Power                          | Available Voltages               | Max Amps<br>(FLA)                                                         | Recommended Breaker/Service<br>(MCA) |  |
|                                | 480VAC / 3P / 60Hz (STANDARD)    | 27.3 Amps (std)                                                           | 34.2 Amps (std)                      |  |
|                                |                                  |                                                                           |                                      |  |