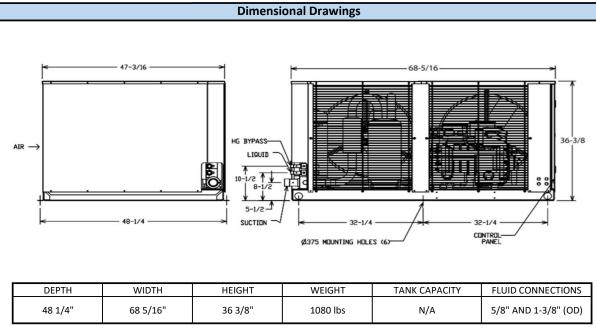

## AG5000-ECU

| Standard Features and Benefits |                                  |                                                                           |                                      |  |
|--------------------------------|----------------------------------|---------------------------------------------------------------------------|--------------------------------------|--|
| Performance                    | Working Temperature Range        | N/A                                                                       |                                      |  |
|                                | Temperature Stability            | N/A                                                                       |                                      |  |
|                                | Cooling Capacity at 70F          |                                                                           |                                      |  |
|                                | Ambient Temperature (Standard)   | 20°F - 100°F                                                              |                                      |  |
|                                | Pump Performance                 |                                                                           |                                      |  |
| User Interface                 | Controls                         | High and Low Pressure Switch                                              |                                      |  |
|                                | Additional Features              | N/A                                                                       |                                      |  |
| Refrigeration<br>Circuit       | Compressor                       | Copeland Discus                                                           |                                      |  |
|                                | Heat Exchanger                   | Ν                                                                         | N/A                                  |  |
|                                | Refrigerant                      | R4                                                                        | R404A                                |  |
|                                | Additional Features              | Access Ports, Service Valves, Liquid Receiver, Sight Glass, Oil Separator |                                      |  |
|                                | Max Heat Rejection               | 195,000 BTU/hr (57.1 kW)                                                  |                                      |  |
| Process Fluid<br>Circuit       | Pump                             |                                                                           |                                      |  |
|                                | Inlet/Outlet                     | 5/8" AND 1-3/8" (OD)                                                      |                                      |  |
|                                | Reservoir                        | N/A                                                                       |                                      |  |
|                                | Additional Features              | N/A                                                                       |                                      |  |
| Construction                   | Frame                            | Galvanized Steel                                                          |                                      |  |
|                                | Enclosure                        | Painted Steel Enclosure with Easy Access Panels                           |                                      |  |
| Quality                        | Warranty                         | 1 Year Standard Warranty                                                  |                                      |  |
|                                | UL/CSA Certified (Full Assembly) | Certified for Outdoor Use<br>cULus                                        |                                      |  |
|                                | Manufacturing                    | Manufactured in the U.S.A.                                                |                                      |  |
| Power                          | Available Voltages               | Max Amps<br>(FLA)                                                         | Recommended Breaker/Service<br>(MCA) |  |
|                                | 480VAC / 3P / 60Hz (STANDARD)    | 27.3 Amps (std)                                                           | 34.2 Amps (std)                      |  |
|                                |                                  |                                                                           |                                      |  |