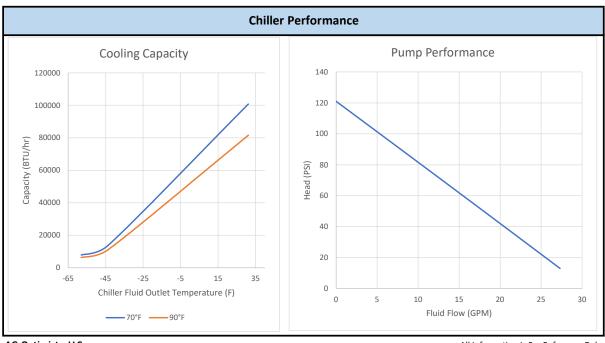

## **AG4000-SLT**

| Standard Features and Benefits |                                  |                                                                                                |                          |  |  |  |
|--------------------------------|----------------------------------|------------------------------------------------------------------------------------------------|--------------------------|--|--|--|
| Performance                    | Working Temperature Range        | -58°F(-50°C) to 10°F(-12°C)                                                                    |                          |  |  |  |
|                                | Temperature Stability            | ±2                                                                                             |                          |  |  |  |
|                                | Cooling Capacity at 70F          | -58°F (-50°C) - 7,800 BTU/hr (2,290 Watts)                                                     |                          |  |  |  |
|                                |                                  | -43.6°F (-42°C) - 13,800 BTU/hr (4,040 Watts)                                                  |                          |  |  |  |
|                                |                                  | 31.1°F (-0.5°C) - 100,700 BTU/hr (29,510 Watts)                                                |                          |  |  |  |
|                                | Ambient Temperature (Standard)   | 20°F - 100°F                                                                                   |                          |  |  |  |
|                                | Pump Performance                 | 0 GPM @ 121 PSI                                                                                |                          |  |  |  |
|                                |                                  | 13.7 GPM @ 67 PSI                                                                              |                          |  |  |  |
|                                |                                  | 27.3 GPM @ 13 PSI                                                                              |                          |  |  |  |
| User Interface                 | Controls                         | Electronic Programmed Temperature Controller (PLC) with Constant (Setpoint & Process)          |                          |  |  |  |
|                                |                                  | Temperature Readout                                                                            |                          |  |  |  |
|                                | Additional Features              | Fluid Level Indicator, Touch Screen Controls                                                   |                          |  |  |  |
| Refrigeration<br>Circuit       | Compressor                       | Bitzer 2 Stage Reciprocating                                                                   |                          |  |  |  |
|                                | Heat Exchanger                   | Brazed Plate Heat Exchanger                                                                    |                          |  |  |  |
|                                | Refrigerant                      | R404a                                                                                          |                          |  |  |  |
|                                | Additional Features              | Access Ports, Service Valves, Filter Drier, Sight Glass, Liquid Receiver, Suction Accumulator, |                          |  |  |  |
|                                |                                  | Thermostatic Expansion Valve (TXV)                                                             |                          |  |  |  |
|                                |                                  | memiostatic Expansion valve (17.V)                                                             |                          |  |  |  |
|                                | Max Heat Rejection               | 116,200 BTU/hr (34.0 kW)                                                                       |                          |  |  |  |
| Process Fluid<br>Circuit       | Pump                             | Continuous Duty, 2.2kW Vortex Pump                                                             |                          |  |  |  |
|                                | Inlet/Outlet                     |                                                                                                |                          |  |  |  |
|                                | ·                                | 3/4" NPT                                                                                       |                          |  |  |  |
|                                | Reservoir                        | 15 Gallon Stainless Steel                                                                      |                          |  |  |  |
|                                | Additional Features              |                                                                                                |                          |  |  |  |
|                                |                                  | Inline Strainer, Inlet and Outlet Temperature Sensors, Pump Discharge Pressure Transducer      |                          |  |  |  |
|                                | Frame                            | Galvanized Steel                                                                               |                          |  |  |  |
| Construction                   |                                  |                                                                                                |                          |  |  |  |
|                                | Enclosure                        | Powder Coated Steel Enclosure with Easy Access Panels                                          |                          |  |  |  |
|                                | Warranty                         | 1 Year Standard Warranty                                                                       |                          |  |  |  |
|                                | UL/CSA Certified (Full Assembly) | Certified for Outdoor Use                                                                      |                          |  |  |  |
| Quality                        |                                  | ETL 3170655, UL STD 61010-2-011, CAN/CSA STD, C22.2 No. 61010-2-011                            |                          |  |  |  |
|                                | Manufacturing                    |                                                                                                |                          |  |  |  |
|                                |                                  | Manufactured in the U.S.A.                                                                     |                          |  |  |  |
|                                |                                  | Certified ISO 9001:2015 Company  Max Amps Recommended Breaker/Service                          |                          |  |  |  |
| Power                          | Available Voltages               | Max Amps<br>(FLA)                                                                              | •                        |  |  |  |
|                                | 480VAC / 3P / 60Hz (STANDARD)    |                                                                                                | (MCA)<br>38.5 Amps (std) |  |  |  |
|                                | 48UVAC / 3P / OUHZ (STANDAKD)    | 33 Amps (std)                                                                                  | So.5 Amps (sta)          |  |  |  |
|                                |                                  |                                                                                                |                          |  |  |  |
|                                |                                  |                                                                                                |                          |  |  |  |