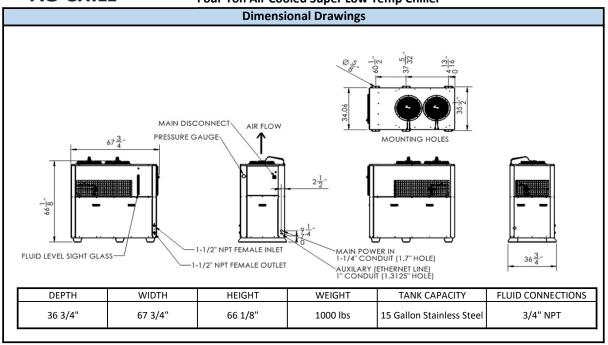

## **AG4000-SLT**

| Standard Features and Benefits |                                  |                                                                                                |                          |  |  |  |
|--------------------------------|----------------------------------|------------------------------------------------------------------------------------------------|--------------------------|--|--|--|
| Performance                    | Working Temperature Range        | -58°F(-50°C) to 10°F(-12°C)                                                                    |                          |  |  |  |
|                                | Temperature Stability            | ±2                                                                                             |                          |  |  |  |
|                                | Cooling Capacity at 70F          | -58°F (-50°C) - 7,800 BTU/hr (2,290 Watts)                                                     |                          |  |  |  |
|                                |                                  | -43.6°F (-42°C) - 13,800 BTU/hr (4,040 Watts)                                                  |                          |  |  |  |
|                                |                                  | 31.1°F (-0.5°C) - 100,700 BTU/hr (29,510 Watts)                                                |                          |  |  |  |
|                                | Ambient Temperature (Standard)   | 20°F - 100°F                                                                                   |                          |  |  |  |
|                                | Pump Performance                 | 0 GPM @ 121 PSI                                                                                |                          |  |  |  |
|                                |                                  | 13.7 GPM @ 67 PSI                                                                              |                          |  |  |  |
|                                |                                  | 27.3 GPM @ 13 PSI                                                                              |                          |  |  |  |
| User Interface                 | Controls                         | Electronic Programmed Temperature Controller (PLC) with Constant (Setpoint & Process)          |                          |  |  |  |
|                                |                                  | Temperature Readout                                                                            |                          |  |  |  |
|                                | Additional Features              | Fluid Level Indicator, Touch Screen Controls                                                   |                          |  |  |  |
| Refrigeration<br>Circuit       | Compressor                       | Bitzer 2 Stage Reciprocating                                                                   |                          |  |  |  |
|                                | Heat Exchanger                   | Brazed Plate Heat Exchanger                                                                    |                          |  |  |  |
|                                | Refrigerant                      | R404a                                                                                          |                          |  |  |  |
|                                | Additional Features              | Access Ports, Service Valves, Filter Drier, Sight Glass, Liquid Receiver, Suction Accumulator, |                          |  |  |  |
|                                |                                  | Thermostatic Expansion Valve (TXV)                                                             |                          |  |  |  |
|                                |                                  | memiostatic Expansion valve (17.V)                                                             |                          |  |  |  |
|                                | Max Heat Rejection               | 116,200 BTU/hr (34.0 kW)                                                                       |                          |  |  |  |
| Process Fluid<br>Circuit       | Pump                             | Continuous Duty, 2.2kW Vortex Pump                                                             |                          |  |  |  |
|                                | Inlet/Outlet                     |                                                                                                |                          |  |  |  |
|                                | ·                                | 3/4" NPT                                                                                       |                          |  |  |  |
|                                | Reservoir                        | 15 Gallon Stainless Steel                                                                      |                          |  |  |  |
|                                | Additional Features              |                                                                                                |                          |  |  |  |
|                                |                                  | Inline Strainer, Inlet and Outlet Temperature Sensors, Pump Discharge Pressure Transducer      |                          |  |  |  |
|                                | Frame                            | Galvanized Steel                                                                               |                          |  |  |  |
| Construction                   |                                  |                                                                                                |                          |  |  |  |
|                                | Enclosure                        | Powder Coated Steel Enclosure with Easy Access Panels                                          |                          |  |  |  |
|                                | Warranty                         | 1 Year Standard Warranty                                                                       |                          |  |  |  |
|                                | UL/CSA Certified (Full Assembly) | Certified for Outdoor Use                                                                      |                          |  |  |  |
| Quality                        |                                  | ETL 3170655, UL STD 61010-2-011, CAN/CSA STD, C22.2 No. 61010-2-011                            |                          |  |  |  |
|                                | Manufacturing                    |                                                                                                |                          |  |  |  |
|                                |                                  | Manufactured in the U.S.A.                                                                     |                          |  |  |  |
|                                |                                  | Certified ISO 9001:2015 Company  Max Amps Recommended Breaker/Service                          |                          |  |  |  |
| Power                          | Available Voltages               | Max Amps<br>(FLA)                                                                              | •                        |  |  |  |
|                                | 480VAC / 3P / 60Hz (STANDARD)    |                                                                                                | (MCA)<br>38.5 Amps (std) |  |  |  |
|                                | 48UVAC / 3P / OUHZ (STANDAKD)    | 33 Amps (std)                                                                                  | So.5 Amps (sta)          |  |  |  |
|                                |                                  |                                                                                                |                          |  |  |  |
|                                |                                  |                                                                                                |                          |  |  |  |