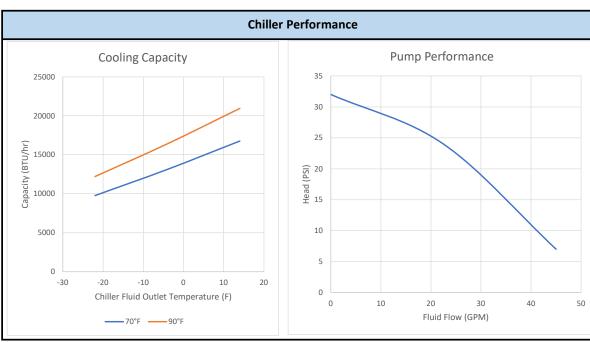

## **AG2000-ELT**

| Standard Features and Benefits |                                  |                                                                                                 |                             |  |  |  |
|--------------------------------|----------------------------------|-------------------------------------------------------------------------------------------------|-----------------------------|--|--|--|
| Performance                    | Working Temperature Range        | -22°F(-30°C) to 14°F(-10°C)                                                                     |                             |  |  |  |
|                                | Temperature Stability            | 1                                                                                               | ±2                          |  |  |  |
|                                | Cooling Capacity at 70F          | -22°F (-30°C) - 9,764 BTU/hr (2,860 Watts)                                                      |                             |  |  |  |
|                                |                                  | -4°F (-20°C) - 13,126 BTU/hr (3,850 Watts)                                                      |                             |  |  |  |
|                                |                                  | 14°F (-10°C) - 16,749 BTU/hr (4,910 Watts)                                                      |                             |  |  |  |
|                                | Ambient Temperature (Standard)   | 40°F - 100°F                                                                                    |                             |  |  |  |
|                                | Pump Performance                 | 0 GPM @ 32 PSI                                                                                  |                             |  |  |  |
|                                |                                  | 22.5 GPM @ 24 PSI                                                                               |                             |  |  |  |
|                                |                                  | 45 GPM @ 7 PSI                                                                                  |                             |  |  |  |
| User Interface                 | Controls                         | Electronic Programmed Temperature Controller with Constant (Setpoint & Process)                 |                             |  |  |  |
|                                |                                  | Temperature Readout                                                                             |                             |  |  |  |
|                                | Additional Features              | Fluid Level Indicator, Pump Pressure Gauge                                                      |                             |  |  |  |
| Refrigeration                  | Compressor                       | Copeland Scroll                                                                                 |                             |  |  |  |
|                                | Heat Exchanger                   | Brazed Plate Heat Exchanger                                                                     |                             |  |  |  |
|                                | Refrigerant                      | R448a                                                                                           |                             |  |  |  |
| _                              | Additional Features              | Access Ports, Service Valves, Filter Drier, Sight Glass, Liquid Receiver, High and Low Pressure |                             |  |  |  |
| Circuit                        |                                  | Controls, Thermostatic Expansion Valve (TXV)                                                    |                             |  |  |  |
|                                |                                  | Controls, memiostatic Expansion valve (1777)                                                    |                             |  |  |  |
|                                | Max Heat Rejection               | BTU/hr (0.0 kW)                                                                                 |                             |  |  |  |
| Process Fluid<br>Circuit       | Pump                             | Continuous Duty, 3/4 HP Centrifugal Pump                                                        |                             |  |  |  |
|                                | Inlet/Outlet                     | 2 ( )                                                                                           |                             |  |  |  |
|                                | <u> </u>                         | 3/4" NPT                                                                                        |                             |  |  |  |
|                                | Reservoir                        | 15 Gallon Stainless Steel                                                                       |                             |  |  |  |
|                                | Additional Features              | Inline Strainer, Process Fluid Temperature Sensor, Pump Discharge Pressure Gauge, Internal      |                             |  |  |  |
|                                |                                  | Fluid Bypass Valve                                                                              |                             |  |  |  |
| Construction                   | Frame                            | Galvanized Steel                                                                                |                             |  |  |  |
|                                | Enclosure                        | Douglar Coated Stool Englacure with Face Assess Danals                                          |                             |  |  |  |
|                                |                                  | Powder Coated Steel Enclosure with Easy Access Panels                                           |                             |  |  |  |
| Quality                        | Warranty                         | 1 Year Standard Warranty                                                                        |                             |  |  |  |
|                                | UL/CSA Certified (Full Assembly) |                                                                                                 |                             |  |  |  |
|                                |                                  | ETL 3170655, UL STD 1994, CAN/CSA STD, C22.2 No. 236                                            |                             |  |  |  |
|                                | Manufacturing                    | Manufactured in the U.S.A.                                                                      |                             |  |  |  |
|                                |                                  | Certified ISO 9001:2015 Company                                                                 |                             |  |  |  |
| Power                          | Available Voltages               | Max Amps                                                                                        | Recommended Breaker/Service |  |  |  |
|                                |                                  | (FLA)                                                                                           | (MCA)                       |  |  |  |
|                                | (STANDARD)                       | , ,                                                                                             | , ,                         |  |  |  |
|                                | 208-240VAC / 3P / 60Hz           | 23.8 Amps (std)                                                                                 | 33 Amps (std)               |  |  |  |
|                                | 480VAC / 3P / 60Hz               | 11.9 Amps                                                                                       | 16 Amps                     |  |  |  |
|                                | 100 17 10 7 10 11 1              | 11.57111195                                                                                     | 107111193                   |  |  |  |