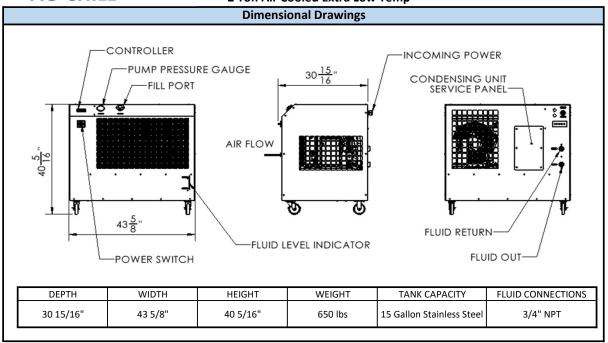

## **AG2000-ELT**

| Standard Features and Benefits |                                  |                                                                                                 |                             |  |  |  |
|--------------------------------|----------------------------------|-------------------------------------------------------------------------------------------------|-----------------------------|--|--|--|
| Performance                    | Working Temperature Range        | -22°F(-30°C) to 14°F(-10°C)                                                                     |                             |  |  |  |
|                                | Temperature Stability            | 1                                                                                               | ±2                          |  |  |  |
|                                | Cooling Capacity at 70F          | -22°F (-30°C) - 9,764 BTU/hr (2,860 Watts)                                                      |                             |  |  |  |
|                                |                                  | -4°F (-20°C) - 13,126 BTU/hr (3,850 Watts)                                                      |                             |  |  |  |
|                                |                                  | 14°F (-10°C) - 16,749 BTU/hr (4,910 Watts)                                                      |                             |  |  |  |
|                                | Ambient Temperature (Standard)   | 40°F - 100°F                                                                                    |                             |  |  |  |
|                                | Pump Performance                 | 0 GPM @ 32 PSI                                                                                  |                             |  |  |  |
|                                |                                  | 22.5 GPM @ 24 PSI                                                                               |                             |  |  |  |
|                                |                                  | 45 GPM @ 7 PSI                                                                                  |                             |  |  |  |
| User Interface                 | Controls                         | Electronic Programmed Temperature Controller with Constant (Setpoint & Process)                 |                             |  |  |  |
|                                |                                  | Temperature Readout                                                                             |                             |  |  |  |
|                                | Additional Features              | Fluid Level Indicator, Pump Pressure Gauge                                                      |                             |  |  |  |
| Refrigeration                  | Compressor                       | Copeland Scroll                                                                                 |                             |  |  |  |
|                                | Heat Exchanger                   | Brazed Plate Heat Exchanger                                                                     |                             |  |  |  |
|                                | Refrigerant                      | R448a                                                                                           |                             |  |  |  |
| _                              | Additional Features              | Access Ports, Service Valves, Filter Drier, Sight Glass, Liquid Receiver, High and Low Pressure |                             |  |  |  |
| Circuit                        |                                  | Controls, Thermostatic Expansion Valve (TXV)                                                    |                             |  |  |  |
|                                |                                  | Controls, memiostatic Expansion valve (1777)                                                    |                             |  |  |  |
|                                | Max Heat Rejection               | BTU/hr (0.0 kW)                                                                                 |                             |  |  |  |
| Process Fluid<br>Circuit       | Pump                             | Continuous Duty, 3/4 HP Centrifugal Pump                                                        |                             |  |  |  |
|                                | Inlet/Outlet                     | 2 ( )                                                                                           |                             |  |  |  |
|                                | <u> </u>                         | 3/4" NPT                                                                                        |                             |  |  |  |
|                                | Reservoir                        | 15 Gallon Stainless Steel                                                                       |                             |  |  |  |
|                                | Additional Features              | Inline Strainer, Process Fluid Temperature Sensor, Pump Discharge Pressure Gauge, Internal      |                             |  |  |  |
|                                |                                  | Fluid Bypass Valve                                                                              |                             |  |  |  |
| Construction                   | Frame                            | Galvanized Steel                                                                                |                             |  |  |  |
|                                | Enclosure                        | Douglar Coated Stool Englacure with Face Assess Danals                                          |                             |  |  |  |
|                                |                                  | Powder Coated Steel Enclosure with Easy Access Panels                                           |                             |  |  |  |
| Quality                        | Warranty                         | 1 Year Standard Warranty                                                                        |                             |  |  |  |
|                                | UL/CSA Certified (Full Assembly) |                                                                                                 |                             |  |  |  |
|                                |                                  | ETL 3170655, UL STD 1994, CAN/CSA STD, C22.2 No. 236                                            |                             |  |  |  |
|                                | Manufacturing                    | Manufactured in the U.S.A.                                                                      |                             |  |  |  |
|                                |                                  | Certified ISO 9001:2015 Company                                                                 |                             |  |  |  |
| Power                          | Available Voltages               | Max Amps                                                                                        | Recommended Breaker/Service |  |  |  |
|                                |                                  | (FLA)                                                                                           | (MCA)                       |  |  |  |
|                                | (STANDARD)                       | , ,                                                                                             | , ,                         |  |  |  |
|                                | 208-240VAC / 3P / 60Hz           | 23.8 Amps (std)                                                                                 | 33 Amps (std)               |  |  |  |
|                                | 480VAC / 3P / 60Hz               | 11.9 Amps                                                                                       | 16 Amps                     |  |  |  |
|                                | 100 17 10 7 10 11 1              | 11.57111195                                                                                     | 107111193                   |  |  |  |