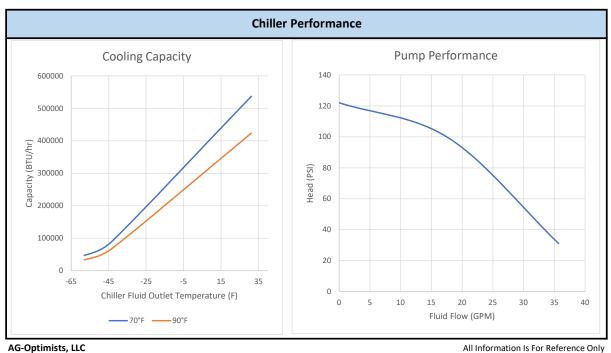

## AG15000-SLT

|                | S                                | tandard Features and Benefits                                                                  |                             |
|----------------|----------------------------------|------------------------------------------------------------------------------------------------|-----------------------------|
| -              | Working Temperature Range        | -58°F(-50°C) to 10°F(-12°C)                                                                    |                             |
|                | Temperature Stability            | ±2                                                                                             |                             |
|                | Cooling Capacity at 70F          | -58°F (-50°C) - 46,600 BTU/hr (13,660 Watts)                                                   |                             |
|                |                                  | -43.6°F (-42°C) - 88,400 BTU/hr (25,910 Watts)                                                 |                             |
| Performance    |                                  | 31.1°F (-0.5°C) - 536,900 BTU/hr (157,350 Watts)                                               |                             |
|                | Ambient Temperature (Standard)   | 20°F - 100°F                                                                                   |                             |
|                | Pump Performance                 | 0 GPM @ 122 PSI                                                                                |                             |
|                |                                  | 17.9 GPM @ 99 PSI                                                                              |                             |
|                |                                  | 35.7 GPM @ 31 PSI                                                                              |                             |
|                | Controls                         | Electronic Programmed Temperature Controller (PLC) with Constant (Setpoint & Process)          |                             |
| User Interface |                                  | Temperature Readout                                                                            |                             |
|                | Additional Features              | Fluid Level Indicator, Touch Screen Controls                                                   |                             |
|                | Compressor                       | Bitzer 2 Stage Reciprocating                                                                   |                             |
| -              | Heat Exchanger                   | Brazed Plate Heat Exchanger                                                                    |                             |
|                | Refrigerant                      | R404a                                                                                          |                             |
| Refrigeration  |                                  |                                                                                                |                             |
| Circuit        | Additional Features              | Access Ports, Service Valves, Filter Drier, Sight Glass, Liquid Receiver, Suction Accumulator, |                             |
|                |                                  | Thermostatic Expansion Valve (TXV)                                                             |                             |
|                | Max Heat Rejection               | 460,300 BTU/hr (134.8 kW)                                                                      |                             |
|                | Pump                             | Continuous Duty, 3.75kW Vortex Pump                                                            |                             |
|                | Inlet/Outlet                     |                                                                                                |                             |
| Process Fluid  | met/Odtlet                       | 2" NPT                                                                                         |                             |
| Circuit        | Reservoir                        | 50 Gallon Stainless Steel                                                                      |                             |
|                | Additional Features              |                                                                                                |                             |
|                |                                  | Inline Strainer, Inlet and Outlet Temperature Sensors, Pump Discharge Pressure Transducer      |                             |
| Construction   | Frame                            | Galvanized Steel                                                                               |                             |
|                | Enclosure                        | Powder Coated Steel Enclosure with Easy Access Panels                                          |                             |
|                | Warranty                         | 1 Year Standard Warranty                                                                       |                             |
| F              | wananty                          |                                                                                                |                             |
|                | UL/CSA Certified (Full Assembly) | Certified for Outdoor Use                                                                      |                             |
| Quality        |                                  | ETL 3170655, UL STD 61010-2-011, CAN/CSA STD, C22.2 No. 61010-2-011                            |                             |
|                | Manufacturing                    | Manufactured in the U.S.A.                                                                     |                             |
|                |                                  | Certified ISO 9001:2015 Company                                                                |                             |
|                | Available Voltages               | Max Amps                                                                                       | Recommended Breaker/Service |
|                |                                  | (FLA)                                                                                          | (MCA)                       |
| Power          | 480VAC / 3P / 60Hz (STANDARD)    | 138 Amps (std)                                                                                 | 159.3 Amps (std)            |
| FOWEI          |                                  | 100 /111/9 (300)                                                                               | 133.3 / 11/3 (300)          |
|                |                                  |                                                                                                |                             |