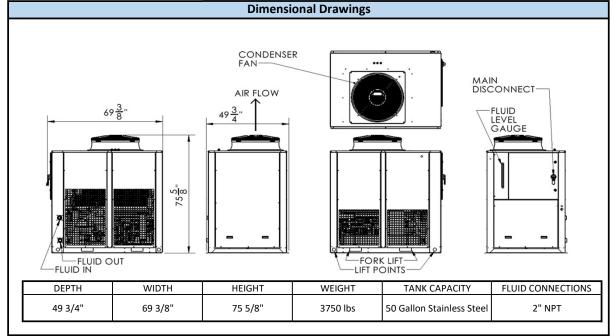

## AG15000-SLT

|                | S                                | tandard Features and Benefits                                                                  |                             |
|----------------|----------------------------------|------------------------------------------------------------------------------------------------|-----------------------------|
| -              | Working Temperature Range        | -58°F(-50°C) to 10°F(-12°C)                                                                    |                             |
|                | Temperature Stability            | ±2                                                                                             |                             |
|                | Cooling Capacity at 70F          | -58°F (-50°C) - 46,600 BTU/hr (13,660 Watts)                                                   |                             |
|                |                                  | -43.6°F (-42°C) - 88,400 BTU/hr (25,910 Watts)                                                 |                             |
| Performance    |                                  | 31.1°F (-0.5°C) - 536,900 BTU/hr (157,350 Watts)                                               |                             |
|                | Ambient Temperature (Standard)   | 20°F - 100°F                                                                                   |                             |
|                | Pump Performance                 | 0 GPM @ 122 PSI                                                                                |                             |
|                |                                  | 17.9 GPM @ 99 PSI                                                                              |                             |
|                |                                  | 35.7 GPM @ 31 PSI                                                                              |                             |
|                | Controls                         | Electronic Programmed Temperature Controller (PLC) with Constant (Setpoint & Process)          |                             |
| User Interface |                                  | Temperature Readout                                                                            |                             |
|                | Additional Features              | Fluid Level Indicator, Touch Screen Controls                                                   |                             |
|                | Compressor                       | Bitzer 2 Stage Reciprocating                                                                   |                             |
| -              | Heat Exchanger                   | Brazed Plate Heat Exchanger                                                                    |                             |
|                | Refrigerant                      | R404a                                                                                          |                             |
| Refrigeration  |                                  |                                                                                                |                             |
| Circuit        | Additional Features              | Access Ports, Service Valves, Filter Drier, Sight Glass, Liquid Receiver, Suction Accumulator, |                             |
|                |                                  | Thermostatic Expansion Valve (TXV)                                                             |                             |
|                | Max Heat Rejection               | 460,300 BTU/hr (134.8 kW)                                                                      |                             |
|                | Pump                             | Continuous Duty, 3.75kW Vortex Pump                                                            |                             |
|                | Inlet/Outlet                     |                                                                                                |                             |
| Process Fluid  | met/Odtlet                       | 2" NPT                                                                                         |                             |
| Circuit        | Reservoir                        | 50 Gallon Stainless Steel                                                                      |                             |
|                | Additional Features              |                                                                                                |                             |
|                |                                  | Inline Strainer, Inlet and Outlet Temperature Sensors, Pump Discharge Pressure Transducer      |                             |
| Construction   | Frame                            | Galvanized Steel                                                                               |                             |
|                | Enclosure                        | Powder Coated Steel Enclosure with Easy Access Panels                                          |                             |
|                | Warranty                         | 1 Year Standard Warranty                                                                       |                             |
| F              | wananty                          |                                                                                                |                             |
|                | UL/CSA Certified (Full Assembly) | Certified for Outdoor Use                                                                      |                             |
| Quality        |                                  | ETL 3170655, UL STD 61010-2-011, CAN/CSA STD, C22.2 No. 61010-2-011                            |                             |
|                | Manufacturing                    | Manufactured in the U.S.A.                                                                     |                             |
|                |                                  | Certified ISO 9001:2015 Company                                                                |                             |
|                | Available Voltages               | Max Amps                                                                                       | Recommended Breaker/Service |
|                |                                  | (FLA)                                                                                          | (MCA)                       |
| Power          | 480VAC / 3P / 60Hz (STANDARD)    | 138 Amps (std)                                                                                 | 159.3 Amps (std)            |
| FOWEI          |                                  | 100 /111/9 (300)                                                                               | 133.3 / 11/3 (300)          |
|                |                                  |                                                                                                |                             |