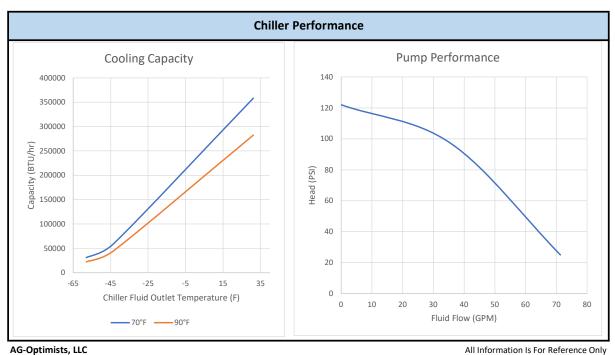

## AG10000-SLT

| Standard Features and Benefits |                                  |                                                                                                |                             |  |  |
|--------------------------------|----------------------------------|------------------------------------------------------------------------------------------------|-----------------------------|--|--|
|                                | Working Temperature Range        | -58°F(-50°C)                                                                                   | -58°F(-50°C) to 10°F(-12°C) |  |  |
| Performance                    | Temperature Stability            | ±2                                                                                             |                             |  |  |
|                                | Cooling Capacity at 70F          | -58°F (-50°C) - 31,100 BTU/hr (9,110 Watts)                                                    |                             |  |  |
|                                |                                  | -43.6°F (-42°C) - 58,900 BTU/hr (17,260 Watts)                                                 |                             |  |  |
|                                |                                  | 31.1°F (-0.5°C) - 358,000 BTU/hr (104,920 Watts)                                               |                             |  |  |
|                                | Ambient Temperature (Standard)   | 20°F - 100°F                                                                                   |                             |  |  |
|                                | Pump Performance                 | 0 GPM @ 122 PSI                                                                                |                             |  |  |
|                                |                                  | 35.7 GPM @ 97 PSI                                                                              |                             |  |  |
|                                |                                  | 71.3 GPM @ 25 PSI                                                                              |                             |  |  |
| User Interface                 | Controls                         | Electronic Programmed Temperature Controller (PLC) with Constant (Setpoint & Process)          |                             |  |  |
|                                |                                  | Temperature Readout                                                                            |                             |  |  |
|                                | Additional Features              | Fluid Level Indicator, Touch Screen Controls                                                   |                             |  |  |
| -                              | Compressor                       | Bitzer 2 Stage Reciprocating                                                                   |                             |  |  |
|                                | Heat Exchanger                   | Brazed Plate Heat Exchanger                                                                    |                             |  |  |
|                                | Refrigerant                      | R404a                                                                                          |                             |  |  |
| Refrigeration                  |                                  | Access Ports, Service Valves, Filter Drier, Sight Glass, Liquid Receiver, Suction Accumulator, |                             |  |  |
| Circuit                        | Additional Features              |                                                                                                |                             |  |  |
|                                |                                  | Thermostatic Expansion Valve (TXV)                                                             |                             |  |  |
|                                | Max Heat Rejection               | 315,200 BTU/hr (92.3 kW)                                                                       |                             |  |  |
| Process Fluid                  | Pump                             | Continuous Duty, 7.5kW Vortex Pump                                                             |                             |  |  |
|                                | Inlet/Outlet                     | 1-1/2" NPT                                                                                     |                             |  |  |
|                                | lillet/Odtlet                    |                                                                                                |                             |  |  |
| Circuit                        | Reservoir                        | 30 Gallon Stainless Steel                                                                      |                             |  |  |
|                                | Additional Features              |                                                                                                |                             |  |  |
|                                |                                  | Inline Strainer, Inlet and Outlet Temperature Sensors, Pump Discharge Pressure Transduce       |                             |  |  |
|                                | Frame                            | Galvanized Steel                                                                               |                             |  |  |
| Construction                   |                                  |                                                                                                |                             |  |  |
|                                | Enclosure                        | Powder Coated Steel Enclosure with Easy Access Panels                                          |                             |  |  |
| -                              | Warranty                         | 1 Year Standard Warranty                                                                       |                             |  |  |
|                                | UL/CSA Certified (Full Assembly) | Certified for Outdoor Use                                                                      |                             |  |  |
| Quality                        |                                  | ETL 3170655, UL STD 61010-2-011, CAN/CSA STD, C22.2 No. 61010-2-011                            |                             |  |  |
| Quality                        | Manufacturing                    |                                                                                                |                             |  |  |
|                                |                                  | Manufactured in the U.S.A.                                                                     |                             |  |  |
|                                |                                  | Certified ISO 9001:2015 Company                                                                |                             |  |  |
| Power                          | Available Voltages               | Max Amps                                                                                       | Recommended Breaker/Service |  |  |
|                                |                                  | (FLA)                                                                                          | (MCA)                       |  |  |
|                                | 480VAC / 3P / 60Hz (STANDARD)    | 92 Amps (std)                                                                                  | 106.2 Amps (std)            |  |  |
|                                |                                  |                                                                                                |                             |  |  |
|                                |                                  |                                                                                                |                             |  |  |