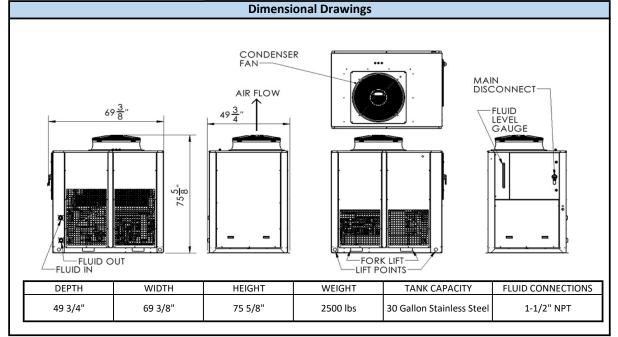

## AG10000-SLT

| Standard Features and Benefits |                                  |                                                                                                |                             |  |  |
|--------------------------------|----------------------------------|------------------------------------------------------------------------------------------------|-----------------------------|--|--|
|                                | Working Temperature Range        | -58°F(-50°C)                                                                                   | -58°F(-50°C) to 10°F(-12°C) |  |  |
| Performance                    | Temperature Stability            | ±2                                                                                             |                             |  |  |
|                                | Cooling Capacity at 70F          | -58°F (-50°C) - 31,100 BTU/hr (9,110 Watts)                                                    |                             |  |  |
|                                |                                  | -43.6°F (-42°C) - 58,900 BTU/hr (17,260 Watts)                                                 |                             |  |  |
|                                |                                  | 31.1°F (-0.5°C) - 358,000 BTU/hr (104,920 Watts)                                               |                             |  |  |
|                                | Ambient Temperature (Standard)   | 20°F - 100°F                                                                                   |                             |  |  |
|                                | Pump Performance                 | 0 GPM @ 122 PSI                                                                                |                             |  |  |
|                                |                                  | 35.7 GPM @ 97 PSI                                                                              |                             |  |  |
|                                |                                  | 71.3 GPM @ 25 PSI                                                                              |                             |  |  |
| User Interface                 | Controls                         | Electronic Programmed Temperature Controller (PLC) with Constant (Setpoint & Process)          |                             |  |  |
|                                |                                  | Temperature Readout                                                                            |                             |  |  |
|                                | Additional Features              | Fluid Level Indicator, Touch Screen Controls                                                   |                             |  |  |
| -                              | Compressor                       | Bitzer 2 Stage Reciprocating                                                                   |                             |  |  |
|                                | Heat Exchanger                   | Brazed Plate Heat Exchanger                                                                    |                             |  |  |
|                                | Refrigerant                      | R404a                                                                                          |                             |  |  |
| Refrigeration                  |                                  | Access Ports, Service Valves, Filter Drier, Sight Glass, Liquid Receiver, Suction Accumulator, |                             |  |  |
| Circuit                        | Additional Features              |                                                                                                |                             |  |  |
|                                |                                  | Thermostatic Expansion Valve (TXV)                                                             |                             |  |  |
|                                | Max Heat Rejection               | 315,200 BTU/hr (92.3 kW)                                                                       |                             |  |  |
| Process Fluid                  | Pump                             | Continuous Duty, 7.5kW Vortex Pump                                                             |                             |  |  |
|                                | Inlet/Outlet                     | 1-1/2" NPT                                                                                     |                             |  |  |
|                                | lillet/Odtlet                    |                                                                                                |                             |  |  |
| Circuit                        | Reservoir                        | 30 Gallon Stainless Steel                                                                      |                             |  |  |
|                                | Additional Features              |                                                                                                |                             |  |  |
|                                |                                  | Inline Strainer, Inlet and Outlet Temperature Sensors, Pump Discharge Pressure Transduce       |                             |  |  |
|                                | Frame                            | Galvanized Steel                                                                               |                             |  |  |
| Construction                   |                                  |                                                                                                |                             |  |  |
|                                | Enclosure                        | Powder Coated Steel Enclosure with Easy Access Panels                                          |                             |  |  |
| -                              | Warranty                         | 1 Year Standard Warranty                                                                       |                             |  |  |
|                                | UL/CSA Certified (Full Assembly) | Certified for Outdoor Use                                                                      |                             |  |  |
| Quality                        |                                  | ETL 3170655, UL STD 61010-2-011, CAN/CSA STD, C22.2 No. 61010-2-011                            |                             |  |  |
| Quality                        | Manufacturing                    |                                                                                                |                             |  |  |
|                                |                                  | Manufactured in the U.S.A.                                                                     |                             |  |  |
|                                |                                  | Certified ISO 9001:2015 Company                                                                |                             |  |  |
| Power                          | Available Voltages               | Max Amps                                                                                       | Recommended Breaker/Service |  |  |
|                                |                                  | (FLA)                                                                                          | (MCA)                       |  |  |
|                                | 480VAC / 3P / 60Hz (STANDARD)    | 92 Amps (std)                                                                                  | 106.2 Amps (std)            |  |  |
|                                |                                  |                                                                                                |                             |  |  |
|                                |                                  |                                                                                                |                             |  |  |