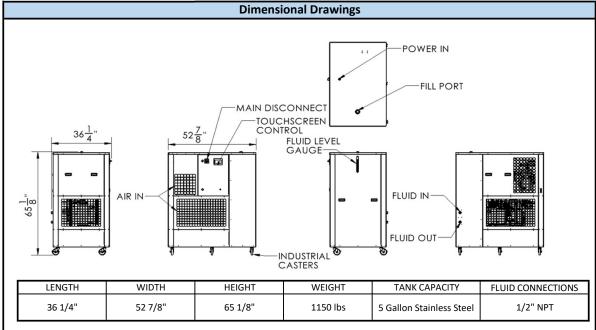

## NSC1000-ULT

| Standard Features and Benefits                                                |                                                                                                                                                                                                                                                                                                                                                                                   |                                                                                                                                                                                                                                                                                                                                                                                                                                                                                                                                                                                                                                                                                                                                      |  |  |
|-------------------------------------------------------------------------------|-----------------------------------------------------------------------------------------------------------------------------------------------------------------------------------------------------------------------------------------------------------------------------------------------------------------------------------------------------------------------------------|--------------------------------------------------------------------------------------------------------------------------------------------------------------------------------------------------------------------------------------------------------------------------------------------------------------------------------------------------------------------------------------------------------------------------------------------------------------------------------------------------------------------------------------------------------------------------------------------------------------------------------------------------------------------------------------------------------------------------------------|--|--|
| Working Temperature Range                                                     | -112°F(-80°C                                                                                                                                                                                                                                                                                                                                                                      | to 70°F(21°C)                                                                                                                                                                                                                                                                                                                                                                                                                                                                                                                                                                                                                                                                                                                        |  |  |
| Temperature Stability                                                         |                                                                                                                                                                                                                                                                                                                                                                                   | -2                                                                                                                                                                                                                                                                                                                                                                                                                                                                                                                                                                                                                                                                                                                                   |  |  |
|                                                                               | -94°F (-70°C) - 4,400 BTU/hr (1,290 Watts)                                                                                                                                                                                                                                                                                                                                        |                                                                                                                                                                                                                                                                                                                                                                                                                                                                                                                                                                                                                                                                                                                                      |  |  |
| Cooling Capacity at 70F                                                       | -65°F (-53.9°C) - 8,300 BTU/hr (2,430 Watts)                                                                                                                                                                                                                                                                                                                                      |                                                                                                                                                                                                                                                                                                                                                                                                                                                                                                                                                                                                                                                                                                                                      |  |  |
|                                                                               | -43.6°F (-42°C) - 9,800 BTU/hr (2,870 Watts)                                                                                                                                                                                                                                                                                                                                      |                                                                                                                                                                                                                                                                                                                                                                                                                                                                                                                                                                                                                                                                                                                                      |  |  |
| Ambient Temperature (Standard)                                                | 40°F - 100°F                                                                                                                                                                                                                                                                                                                                                                      |                                                                                                                                                                                                                                                                                                                                                                                                                                                                                                                                                                                                                                                                                                                                      |  |  |
| Pump Performance                                                              | 0 GPM @ 107 PSI                                                                                                                                                                                                                                                                                                                                                                   |                                                                                                                                                                                                                                                                                                                                                                                                                                                                                                                                                                                                                                                                                                                                      |  |  |
|                                                                               | 4.5 GPM @ 50 PSI                                                                                                                                                                                                                                                                                                                                                                  |                                                                                                                                                                                                                                                                                                                                                                                                                                                                                                                                                                                                                                                                                                                                      |  |  |
|                                                                               | 8.9 GPM @ 16 PSI                                                                                                                                                                                                                                                                                                                                                                  |                                                                                                                                                                                                                                                                                                                                                                                                                                                                                                                                                                                                                                                                                                                                      |  |  |
| Controls                                                                      | Electronic Programmed Temperature Controller (PLC) with Constant (Setpoint & Process)                                                                                                                                                                                                                                                                                             |                                                                                                                                                                                                                                                                                                                                                                                                                                                                                                                                                                                                                                                                                                                                      |  |  |
|                                                                               | Temperature Readout                                                                                                                                                                                                                                                                                                                                                               |                                                                                                                                                                                                                                                                                                                                                                                                                                                                                                                                                                                                                                                                                                                                      |  |  |
| Additional Features                                                           | Fluid Level Indicator, Touch Screen Controls                                                                                                                                                                                                                                                                                                                                      |                                                                                                                                                                                                                                                                                                                                                                                                                                                                                                                                                                                                                                                                                                                                      |  |  |
| Compressor                                                                    | Copeland Scroll                                                                                                                                                                                                                                                                                                                                                                   |                                                                                                                                                                                                                                                                                                                                                                                                                                                                                                                                                                                                                                                                                                                                      |  |  |
| Heat Exchanger                                                                | Brazed Plate Heat Exchanger                                                                                                                                                                                                                                                                                                                                                       |                                                                                                                                                                                                                                                                                                                                                                                                                                                                                                                                                                                                                                                                                                                                      |  |  |
| Refrigerant                                                                   | R404a/R508b                                                                                                                                                                                                                                                                                                                                                                       |                                                                                                                                                                                                                                                                                                                                                                                                                                                                                                                                                                                                                                                                                                                                      |  |  |
|                                                                               | Access Ports, Service Valves, Filter Drier, Sight Glass, Liquid Receiver, Thermostatic Expansior                                                                                                                                                                                                                                                                                  |                                                                                                                                                                                                                                                                                                                                                                                                                                                                                                                                                                                                                                                                                                                                      |  |  |
| Additional Features                                                           |                                                                                                                                                                                                                                                                                                                                                                                   |                                                                                                                                                                                                                                                                                                                                                                                                                                                                                                                                                                                                                                                                                                                                      |  |  |
|                                                                               | Valve (TXV), Fan Cycling, Oil Separator                                                                                                                                                                                                                                                                                                                                           |                                                                                                                                                                                                                                                                                                                                                                                                                                                                                                                                                                                                                                                                                                                                      |  |  |
| Max Heat Rejection                                                            | 31,450 BTU/hr (9.2 kW)                                                                                                                                                                                                                                                                                                                                                            |                                                                                                                                                                                                                                                                                                                                                                                                                                                                                                                                                                                                                                                                                                                                      |  |  |
| Pump                                                                          | Continuous Duty, 0.75kW Vortex Pump                                                                                                                                                                                                                                                                                                                                               |                                                                                                                                                                                                                                                                                                                                                                                                                                                                                                                                                                                                                                                                                                                                      |  |  |
| Inlet/Outlet                                                                  | 1/2" NPT                                                                                                                                                                                                                                                                                                                                                                          |                                                                                                                                                                                                                                                                                                                                                                                                                                                                                                                                                                                                                                                                                                                                      |  |  |
| merouter                                                                      |                                                                                                                                                                                                                                                                                                                                                                                   |                                                                                                                                                                                                                                                                                                                                                                                                                                                                                                                                                                                                                                                                                                                                      |  |  |
| Reservoir                                                                     | 5 Gallon Stainless Steel                                                                                                                                                                                                                                                                                                                                                          |                                                                                                                                                                                                                                                                                                                                                                                                                                                                                                                                                                                                                                                                                                                                      |  |  |
| Additional Features                                                           |                                                                                                                                                                                                                                                                                                                                                                                   |                                                                                                                                                                                                                                                                                                                                                                                                                                                                                                                                                                                                                                                                                                                                      |  |  |
|                                                                               | Inline Strainer, Inlet and Outlet Temperature Sensors, Pump Discharge Pressure Transducer                                                                                                                                                                                                                                                                                         |                                                                                                                                                                                                                                                                                                                                                                                                                                                                                                                                                                                                                                                                                                                                      |  |  |
| Frame                                                                         | Galvanized Steel                                                                                                                                                                                                                                                                                                                                                                  |                                                                                                                                                                                                                                                                                                                                                                                                                                                                                                                                                                                                                                                                                                                                      |  |  |
|                                                                               |                                                                                                                                                                                                                                                                                                                                                                                   |                                                                                                                                                                                                                                                                                                                                                                                                                                                                                                                                                                                                                                                                                                                                      |  |  |
|                                                                               | Powder Coated Steel Enclosure with Easy Access Panels                                                                                                                                                                                                                                                                                                                             |                                                                                                                                                                                                                                                                                                                                                                                                                                                                                                                                                                                                                                                                                                                                      |  |  |
| Warranty                                                                      | 1 Year Standard Warranty                                                                                                                                                                                                                                                                                                                                                          |                                                                                                                                                                                                                                                                                                                                                                                                                                                                                                                                                                                                                                                                                                                                      |  |  |
| UL/CSA Certified (Full Assembly)                                              |                                                                                                                                                                                                                                                                                                                                                                                   |                                                                                                                                                                                                                                                                                                                                                                                                                                                                                                                                                                                                                                                                                                                                      |  |  |
|                                                                               | ETL 3170655, UL STD 61010-2-011, CAN/CSA STD, C22.2 No. 61010-2-011                                                                                                                                                                                                                                                                                                               |                                                                                                                                                                                                                                                                                                                                                                                                                                                                                                                                                                                                                                                                                                                                      |  |  |
| Manufacturing                                                                 |                                                                                                                                                                                                                                                                                                                                                                                   |                                                                                                                                                                                                                                                                                                                                                                                                                                                                                                                                                                                                                                                                                                                                      |  |  |
|                                                                               | Manufactured in the U.S.A.                                                                                                                                                                                                                                                                                                                                                        |                                                                                                                                                                                                                                                                                                                                                                                                                                                                                                                                                                                                                                                                                                                                      |  |  |
|                                                                               | Certified ISO 9001:2015 Company                                                                                                                                                                                                                                                                                                                                                   |                                                                                                                                                                                                                                                                                                                                                                                                                                                                                                                                                                                                                                                                                                                                      |  |  |
| Available Voltages                                                            | Max Amps                                                                                                                                                                                                                                                                                                                                                                          | Recommended Breaker/Service                                                                                                                                                                                                                                                                                                                                                                                                                                                                                                                                                                                                                                                                                                          |  |  |
| Available Voltages                                                            | (=, -)                                                                                                                                                                                                                                                                                                                                                                            | (1.0.1)                                                                                                                                                                                                                                                                                                                                                                                                                                                                                                                                                                                                                                                                                                                              |  |  |
| 5                                                                             | (FLA)                                                                                                                                                                                                                                                                                                                                                                             | (MCA)                                                                                                                                                                                                                                                                                                                                                                                                                                                                                                                                                                                                                                                                                                                                |  |  |
| Available Voltages<br>208-240VAC / 3P / 60Hz (STANDARD)<br>480VAC / 3P / 60Hz | (FLA)<br>25 Amps (std)                                                                                                                                                                                                                                                                                                                                                            | (MCA)<br>30 Amps (std)                                                                                                                                                                                                                                                                                                                                                                                                                                                                                                                                                                                                                                                                                                               |  |  |
|                                                                               | Working Temperature Range   Temperature Stability   Cooling Capacity at 70F   Ambient Temperature (Standard)   Pump Performance   Controls   Additional Features   Compressor   Heat Exchanger   Refrigerant   Additional Features   Max Heat Rejection   Pump   Inlet/Outlet   Reservoir   Additional Features   Frame   Enclosure   Warranty   UL/CSA Certified (Full Assembly) | Working Temperature Range-112°F(-80°C)Temperature Stability-94°F (-70°C) - 4,400Cooling Capacity at 70F-65°F (-53.9°C) - 8,300-43.6°F (-42°C) - 9,800-43.6°F (-42°C) - 9,800Ambient Temperature (Standard)40°FPump Performance4.5 GPMPump Performance8.9 GPMControlsElectronic Programmed Temperature ControlControlsTemperature ControlCompressorCoopelaHeat ExchangerBrazed Plate FRefrigerantAccess Ports, Service Valves, Filter Drier, Sight<br>Valve (TXV), Fan CyMax Heat Rejection31,450 BTUPumpContinuous Duty, 0Inlet/Outlet1/2'Reservoir5 Gallon StAdditional FeaturesInline Strainer, Inlet and Outlet TemperatureFrameGalvaniUL/CSA Certified (Full Assembly)ETL 3170655, UL STD 61010-2-011, 0ManufacturingManufacture |  |  |