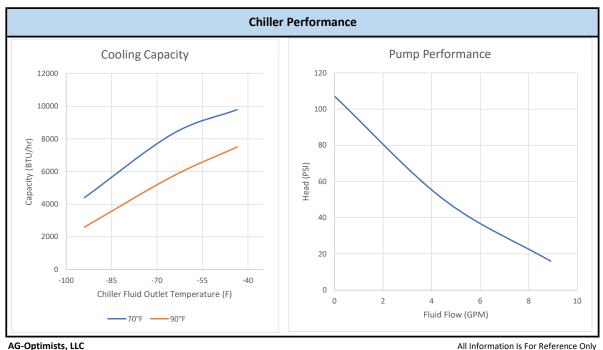

## NSC1000-ULT

| Standard Features and Benefits                                                |                                                                                                                                                                                                                                                                                                                                                                                   |                                                                                                                                                                                                                                                                                                                                                                                                                                                                                                                                                                                                                                                                                                                                      |  |  |
|-------------------------------------------------------------------------------|-----------------------------------------------------------------------------------------------------------------------------------------------------------------------------------------------------------------------------------------------------------------------------------------------------------------------------------------------------------------------------------|--------------------------------------------------------------------------------------------------------------------------------------------------------------------------------------------------------------------------------------------------------------------------------------------------------------------------------------------------------------------------------------------------------------------------------------------------------------------------------------------------------------------------------------------------------------------------------------------------------------------------------------------------------------------------------------------------------------------------------------|--|--|
| Working Temperature Range                                                     | -112°F(-80°C                                                                                                                                                                                                                                                                                                                                                                      | to 70°F(21°C)                                                                                                                                                                                                                                                                                                                                                                                                                                                                                                                                                                                                                                                                                                                        |  |  |
| Temperature Stability                                                         |                                                                                                                                                                                                                                                                                                                                                                                   | -2                                                                                                                                                                                                                                                                                                                                                                                                                                                                                                                                                                                                                                                                                                                                   |  |  |
|                                                                               | -94°F (-70°C) - 4,400 BTU/hr (1,290 Watts)                                                                                                                                                                                                                                                                                                                                        |                                                                                                                                                                                                                                                                                                                                                                                                                                                                                                                                                                                                                                                                                                                                      |  |  |
| Cooling Capacity at 70F                                                       | -65°F (-53.9°C) - 8,300 BTU/hr (2,430 Watts)                                                                                                                                                                                                                                                                                                                                      |                                                                                                                                                                                                                                                                                                                                                                                                                                                                                                                                                                                                                                                                                                                                      |  |  |
|                                                                               | -43.6°F (-42°C) - 9,800 BTU/hr (2,870 Watts)                                                                                                                                                                                                                                                                                                                                      |                                                                                                                                                                                                                                                                                                                                                                                                                                                                                                                                                                                                                                                                                                                                      |  |  |
| Ambient Temperature (Standard)                                                | 40°F - 100°F                                                                                                                                                                                                                                                                                                                                                                      |                                                                                                                                                                                                                                                                                                                                                                                                                                                                                                                                                                                                                                                                                                                                      |  |  |
| Pump Performance                                                              | 0 GPM @ 107 PSI                                                                                                                                                                                                                                                                                                                                                                   |                                                                                                                                                                                                                                                                                                                                                                                                                                                                                                                                                                                                                                                                                                                                      |  |  |
|                                                                               | 4.5 GPM @ 50 PSI                                                                                                                                                                                                                                                                                                                                                                  |                                                                                                                                                                                                                                                                                                                                                                                                                                                                                                                                                                                                                                                                                                                                      |  |  |
|                                                                               | 8.9 GPM @ 16 PSI                                                                                                                                                                                                                                                                                                                                                                  |                                                                                                                                                                                                                                                                                                                                                                                                                                                                                                                                                                                                                                                                                                                                      |  |  |
| Controls                                                                      | Electronic Programmed Temperature Controller (PLC) with Constant (Setpoint & Process)                                                                                                                                                                                                                                                                                             |                                                                                                                                                                                                                                                                                                                                                                                                                                                                                                                                                                                                                                                                                                                                      |  |  |
|                                                                               | Temperature Readout                                                                                                                                                                                                                                                                                                                                                               |                                                                                                                                                                                                                                                                                                                                                                                                                                                                                                                                                                                                                                                                                                                                      |  |  |
| Additional Features                                                           | Fluid Level Indicator, Touch Screen Controls                                                                                                                                                                                                                                                                                                                                      |                                                                                                                                                                                                                                                                                                                                                                                                                                                                                                                                                                                                                                                                                                                                      |  |  |
| Compressor                                                                    | Copeland Scroll                                                                                                                                                                                                                                                                                                                                                                   |                                                                                                                                                                                                                                                                                                                                                                                                                                                                                                                                                                                                                                                                                                                                      |  |  |
| Heat Exchanger                                                                | Brazed Plate Heat Exchanger                                                                                                                                                                                                                                                                                                                                                       |                                                                                                                                                                                                                                                                                                                                                                                                                                                                                                                                                                                                                                                                                                                                      |  |  |
| Refrigerant                                                                   | R404a/R508b                                                                                                                                                                                                                                                                                                                                                                       |                                                                                                                                                                                                                                                                                                                                                                                                                                                                                                                                                                                                                                                                                                                                      |  |  |
|                                                                               | Access Ports, Service Valves, Filter Drier, Sight Glass, Liquid Receiver, Thermostatic Expansior                                                                                                                                                                                                                                                                                  |                                                                                                                                                                                                                                                                                                                                                                                                                                                                                                                                                                                                                                                                                                                                      |  |  |
| Additional Features                                                           |                                                                                                                                                                                                                                                                                                                                                                                   |                                                                                                                                                                                                                                                                                                                                                                                                                                                                                                                                                                                                                                                                                                                                      |  |  |
|                                                                               | Valve (TXV), Fan Cycling, Oil Separator                                                                                                                                                                                                                                                                                                                                           |                                                                                                                                                                                                                                                                                                                                                                                                                                                                                                                                                                                                                                                                                                                                      |  |  |
| Max Heat Rejection                                                            | 31,450 BTU/hr (9.2 kW)                                                                                                                                                                                                                                                                                                                                                            |                                                                                                                                                                                                                                                                                                                                                                                                                                                                                                                                                                                                                                                                                                                                      |  |  |
| Pump                                                                          | Continuous Duty, 0.75kW Vortex Pump                                                                                                                                                                                                                                                                                                                                               |                                                                                                                                                                                                                                                                                                                                                                                                                                                                                                                                                                                                                                                                                                                                      |  |  |
| Inlet/Outlet                                                                  | 1/2" NPT                                                                                                                                                                                                                                                                                                                                                                          |                                                                                                                                                                                                                                                                                                                                                                                                                                                                                                                                                                                                                                                                                                                                      |  |  |
| merouter                                                                      |                                                                                                                                                                                                                                                                                                                                                                                   |                                                                                                                                                                                                                                                                                                                                                                                                                                                                                                                                                                                                                                                                                                                                      |  |  |
| Reservoir                                                                     | 5 Gallon Stainless Steel                                                                                                                                                                                                                                                                                                                                                          |                                                                                                                                                                                                                                                                                                                                                                                                                                                                                                                                                                                                                                                                                                                                      |  |  |
| Additional Features                                                           |                                                                                                                                                                                                                                                                                                                                                                                   |                                                                                                                                                                                                                                                                                                                                                                                                                                                                                                                                                                                                                                                                                                                                      |  |  |
|                                                                               | Inline Strainer, Inlet and Outlet Temperature Sensors, Pump Discharge Pressure Transducer                                                                                                                                                                                                                                                                                         |                                                                                                                                                                                                                                                                                                                                                                                                                                                                                                                                                                                                                                                                                                                                      |  |  |
| Frame                                                                         | Galvanized Steel                                                                                                                                                                                                                                                                                                                                                                  |                                                                                                                                                                                                                                                                                                                                                                                                                                                                                                                                                                                                                                                                                                                                      |  |  |
|                                                                               |                                                                                                                                                                                                                                                                                                                                                                                   |                                                                                                                                                                                                                                                                                                                                                                                                                                                                                                                                                                                                                                                                                                                                      |  |  |
|                                                                               | Powder Coated Steel Enclosure with Easy Access Panels                                                                                                                                                                                                                                                                                                                             |                                                                                                                                                                                                                                                                                                                                                                                                                                                                                                                                                                                                                                                                                                                                      |  |  |
| Warranty                                                                      | 1 Year Standard Warranty                                                                                                                                                                                                                                                                                                                                                          |                                                                                                                                                                                                                                                                                                                                                                                                                                                                                                                                                                                                                                                                                                                                      |  |  |
| UL/CSA Certified (Full Assembly)                                              |                                                                                                                                                                                                                                                                                                                                                                                   |                                                                                                                                                                                                                                                                                                                                                                                                                                                                                                                                                                                                                                                                                                                                      |  |  |
|                                                                               | ETL 3170655, UL STD 61010-2-011, CAN/CSA STD, C22.2 No. 61010-2-011                                                                                                                                                                                                                                                                                                               |                                                                                                                                                                                                                                                                                                                                                                                                                                                                                                                                                                                                                                                                                                                                      |  |  |
| Manufacturing                                                                 |                                                                                                                                                                                                                                                                                                                                                                                   |                                                                                                                                                                                                                                                                                                                                                                                                                                                                                                                                                                                                                                                                                                                                      |  |  |
|                                                                               | Manufactured in the U.S.A.                                                                                                                                                                                                                                                                                                                                                        |                                                                                                                                                                                                                                                                                                                                                                                                                                                                                                                                                                                                                                                                                                                                      |  |  |
|                                                                               | Certified ISO 9001:2015 Company                                                                                                                                                                                                                                                                                                                                                   |                                                                                                                                                                                                                                                                                                                                                                                                                                                                                                                                                                                                                                                                                                                                      |  |  |
| Available Voltages                                                            | Max Amps                                                                                                                                                                                                                                                                                                                                                                          | Recommended Breaker/Service                                                                                                                                                                                                                                                                                                                                                                                                                                                                                                                                                                                                                                                                                                          |  |  |
| Available Voltages                                                            | (=, -)                                                                                                                                                                                                                                                                                                                                                                            | (1.0.1)                                                                                                                                                                                                                                                                                                                                                                                                                                                                                                                                                                                                                                                                                                                              |  |  |
| 5                                                                             | (FLA)                                                                                                                                                                                                                                                                                                                                                                             | (MCA)                                                                                                                                                                                                                                                                                                                                                                                                                                                                                                                                                                                                                                                                                                                                |  |  |
| Available Voltages<br>208-240VAC / 3P / 60Hz (STANDARD)<br>480VAC / 3P / 60Hz | (FLA)<br>25 Amps (std)                                                                                                                                                                                                                                                                                                                                                            | (MCA)<br>30 Amps (std)                                                                                                                                                                                                                                                                                                                                                                                                                                                                                                                                                                                                                                                                                                               |  |  |
|                                                                               | Working Temperature Range   Temperature Stability   Cooling Capacity at 70F   Ambient Temperature (Standard)   Pump Performance   Controls   Additional Features   Compressor   Heat Exchanger   Refrigerant   Additional Features   Max Heat Rejection   Pump   Inlet/Outlet   Reservoir   Additional Features   Frame   Enclosure   Warranty   UL/CSA Certified (Full Assembly) | Working Temperature Range-112°F(-80°C)Temperature Stability-94°F (-70°C) - 4,400Cooling Capacity at 70F-65°F (-53.9°C) - 8,300-43.6°F (-42°C) - 9,800-43.6°F (-42°C) - 9,800Ambient Temperature (Standard)40°FPump Performance4.5 GPMPump Performance8.9 GPMControlsElectronic Programmed Temperature ControlControlsTemperature ControlCompressorCoopelaHeat ExchangerBrazed Plate FRefrigerantAccess Ports, Service Valves, Filter Drier, Sight<br>Valve (TXV), Fan CyMax Heat Rejection31,450 BTUPumpContinuous Duty, 0Inlet/Outlet1/2'Reservoir5 Gallon StAdditional FeaturesInline Strainer, Inlet and Outlet TemperatureFrameGalvaniUL/CSA Certified (Full Assembly)ETL 3170655, UL STD 61010-2-011, 0ManufacturingManufacture |  |  |